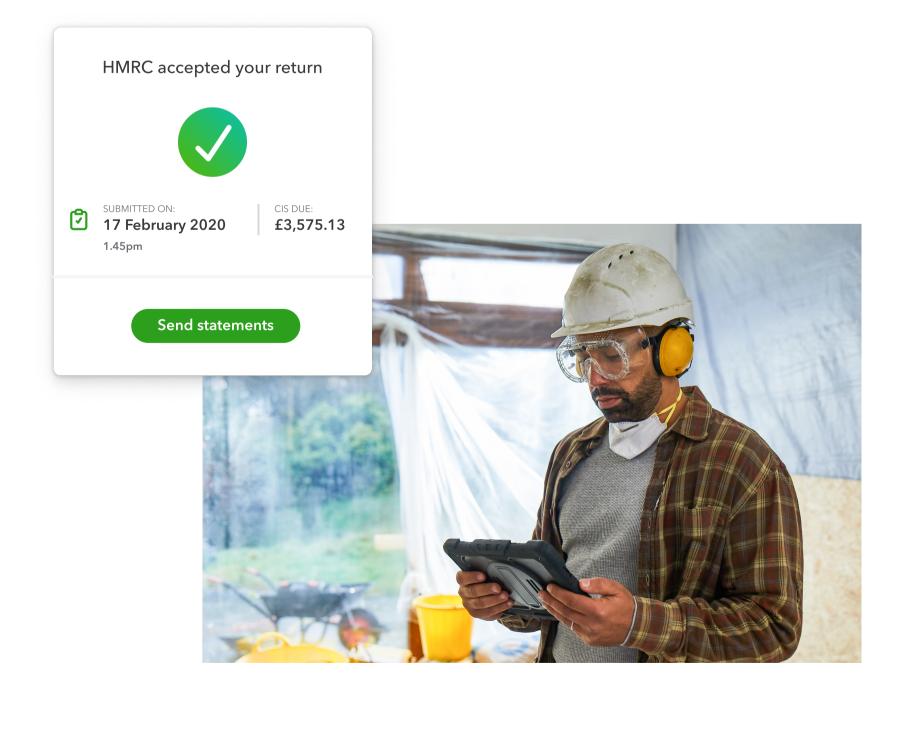

## Everything's organised, from CIS to cashflow

File your Construction Industry Scheme (CIS) taxes directly to HMRC.

Automatically calculate contractor or subcontractor deductions.

Prepare monthly CIS reports for every sub contractor.